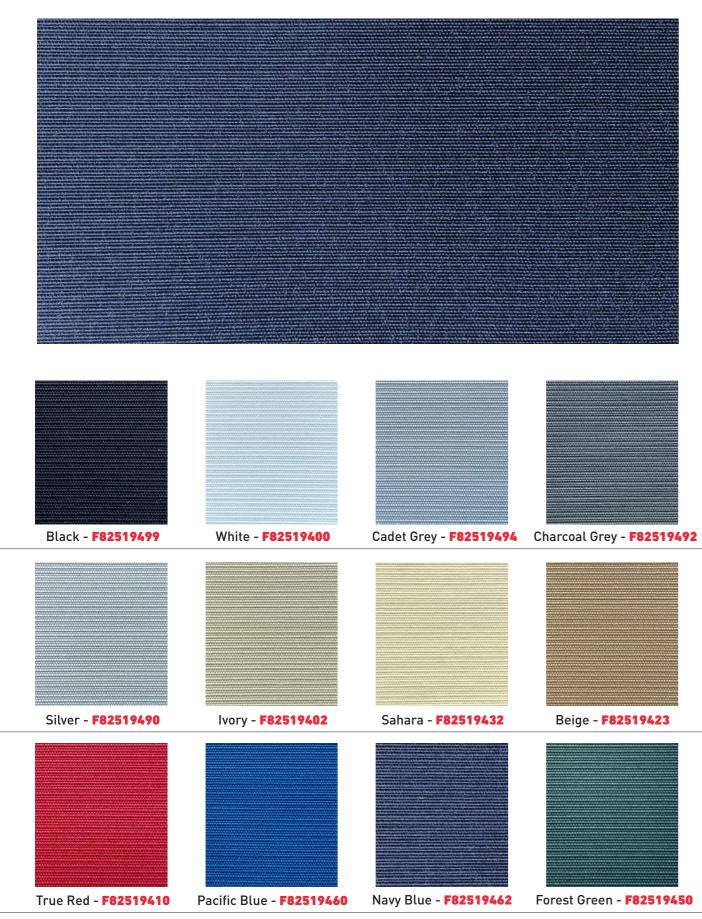

## Exceeding the highest requirements for functionality and lifespan

- Fabric width: 1.94m
- Solution dyed polyester

- PU coated with Fluorocarbon+ finish
- ♦ >1000mm hydrostatic water column\*

- Technical ribbed ottoman weave
- Low weight
- High breathability
- Water tightness
- PVC free ٠
- High UV resistance
- No colour bleed or rub-off
- Superb colour fastness ٠

### SolaTX Polyester Technical Data

| Testing          | Typical Value                                     | <b>Testing Methods</b>  |
|------------------|---------------------------------------------------|-------------------------|
| Material Base    | 350 dtex Polyester, PU-coating and Fluoro+ finish | -                       |
| Roll Width       | 1.94m                                             | -                       |
| Roll Length      | 50m                                               | -                       |
| Weight           | 280gsm                                            | ISO 3801-1977, Method 5 |
| Colour Fastness  | 7 Level                                           | DIN EN ISO 105 B02      |
| Tensile Strength | Warp >1500N / 5cm, Weft >1300N / 5cm              | DIN EN ISO 13934-1      |
| Elongation       | Warp 45%, Weft 30%                                | DIN EN ISO 13934-1      |
| Tear Strength    | Warp >40N, Weft >40N                              | DIN EN ISO 13937-2      |
| Water Column     | >1000mm                                           | ISO 811                 |
| UPF              | 50+                                               | -                       |
| UV-Stability     | >4 - 5                                            | ISO 4892-2 after 2000 h |
| Flame Resistance | Self-Extinguishing                                | FMVSS 302               |