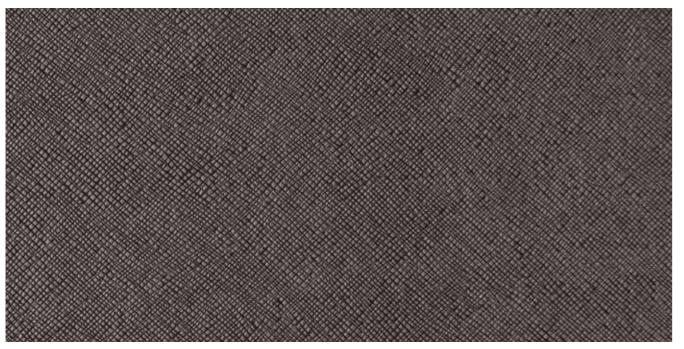

## Mink with SeaSilk™

Mink Stone MK-154

Rio Gold RIO-150

Mink Buckskin MK-153

Mink Oyster MK-155

Rio Pearl RIO-141

Rio Navy RIO-146

Mink Warm Grey MK-152

Mink White MK-150

Rio Silver RIO-151

Mink Storm Grey MK-161

Mink Med Grey MK-159

Mink Black MK-157

Mink Glacier MK-156

Rio Lead RIO-140