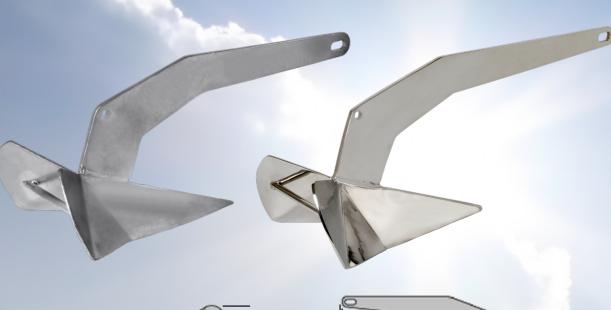

The new D-Type self launching anchor compliments existing claw and grapnel anchor ranges and is available in stainless steel and galvanised. The D-Type suits a variety of vessels, with weights ranging from 5 to 30kg.