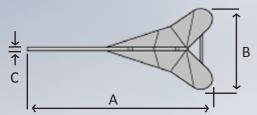

The first range of Anchors manufactured by Bainbridge Marine

| Anchor Size | А     | В     | С    | D     | Е     |  |
|-------------|-------|-------|------|-------|-------|--|
| 5kg         | 555mm | 270mm | 10mm | 405mm | 230mm |  |
| 7.5kg       | 625mm | 270mm | 10mm | 470mm | 260mm |  |
| 10kg        | 690mm | 320mm | 10mm | 510mm | 250mm |  |
| 16kg        | 770mm | 360mm | 12mm | 590mm | 300mm |  |
| 20kg        | 830mm | 390mm | 14mm | 630mm | 340mm |  |
| 25kg        | 945mm | 415mm | 16mm | 713mm | 387mm |  |
| 30kg        | 970mm | 460mm | 16mm | 730mm | 400mm |  |

The information given here is intended to be a guide only. If in doubt about the correct size of anchor for your boat, please send us full details of your cra