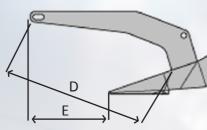

The first range of Anchors manufactured by Bainbridge Marine

| Anchor Size | А     | В     | С    | D     | Е     |  |
|-------------|-------|-------|------|-------|-------|--|
| 5kg         | 555mm | 270mm | 10mm | 405mm | 230mm |  |
| 7.5kg       | 625mm | 270mm | 10mm | 470mm | 260mm |  |
| 10kg        | 690mm | 320mm | 10mm | 510mm | 250mm |  |
| 16kg        | 770mm | 360mm | 12mm | 590mm | 300mm |  |
| 20kg        | 830mm | 390mm | 14mm | 630mm | 340mm |  |
| 25kg        | 945mm | 415mm | 16mm | 713mm | 387mm |  |
| 30kg        | 970mm | 460mm | 16mm | 730mm | 400mm |  |

The information given here is intended to be a guide only. If in doubt about the correct size of anchor for your boat, please send us full details of your cra