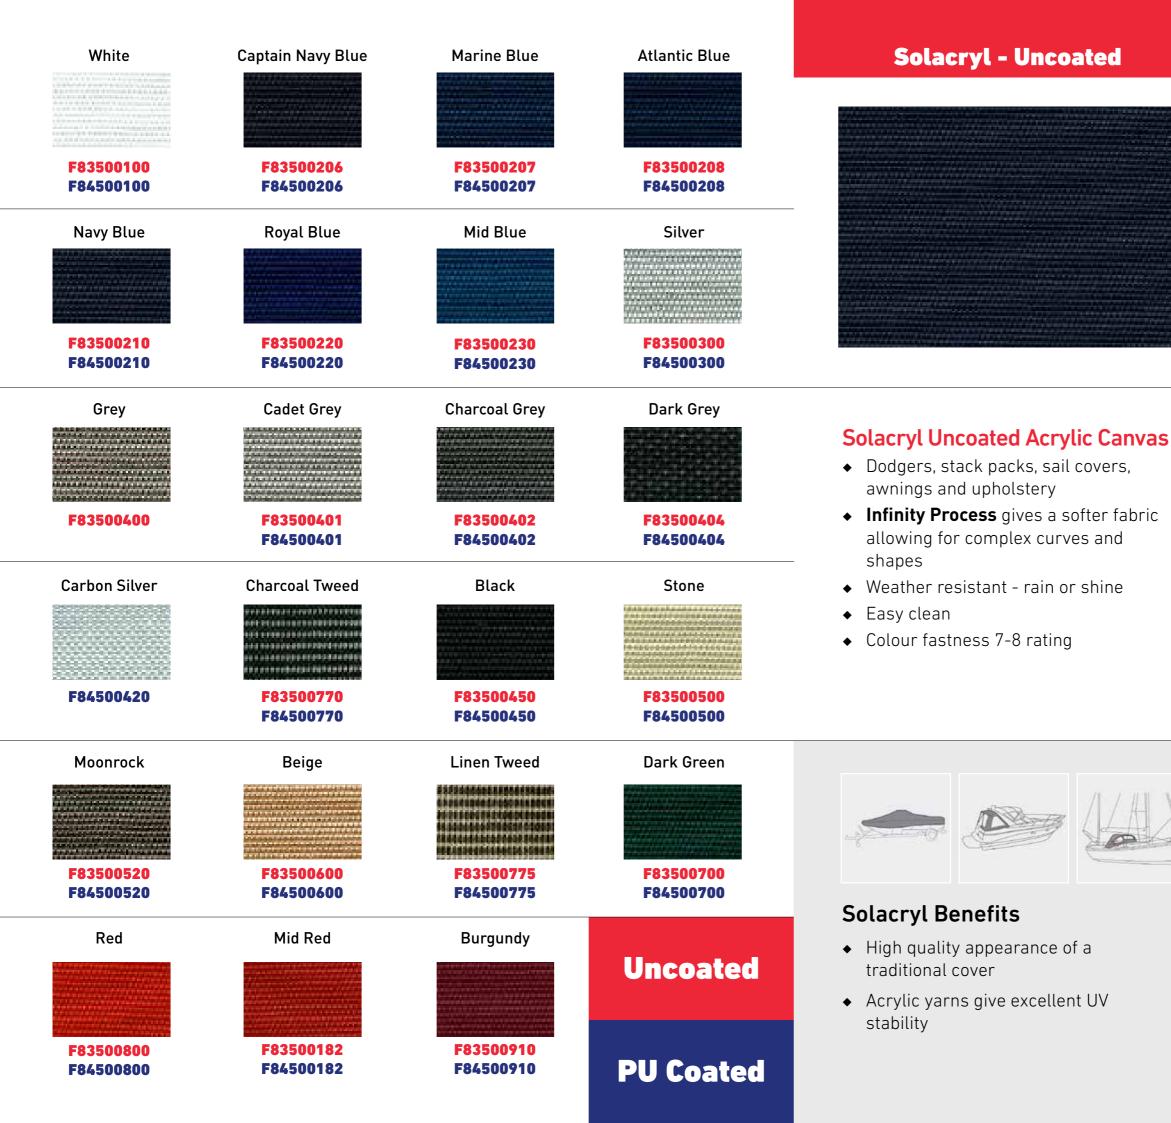

## **Solacryl - PU Coated**

## Solacryl PU Coated Acrylic Canvas

- Biminis, tonneaus, spray hoods, flybridge and mooring covers
- Superior waterproofing giving a water column in excess of 1000mm
- Coated on one side with hi tech resin impregnation and **Infinity Process**
- Antimicrobial treatment prevents micro-organisms adhering to fabric
- Acrylic yarns give excellent UV protection

- 100% solution dyed for consistent, rich, non-fade colours
- Anti fungal coatings
- Rot proof, oil and grease resistant