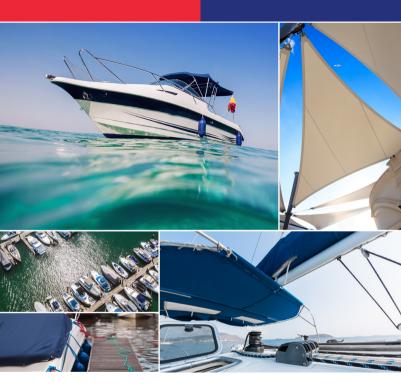

Care for your cover

## CARE & CLEANING TIPS FOR HIGH PERFORMANCE ACRYLIC FABRIC

Proper care and cleaning should be taken to ensure the life of Solacryl Acrylic Canvas.

For regular care and maintenance, the excess dirt should be brushed from the fabric using a soft brush; the fabric should then be sprayed with warm water (not exceeding 40°C) and air-dried.

Periodically, the fabric should undergo a more thorough cleaning. Again, brush fabric with a soft bristled brush, spray with warm water, then apply a gentle soap. Let stand for 10 to 20 minutes taking care not to let it dry, then rinse thoroughly and air-dry. Do not use detergents and/or solvents.